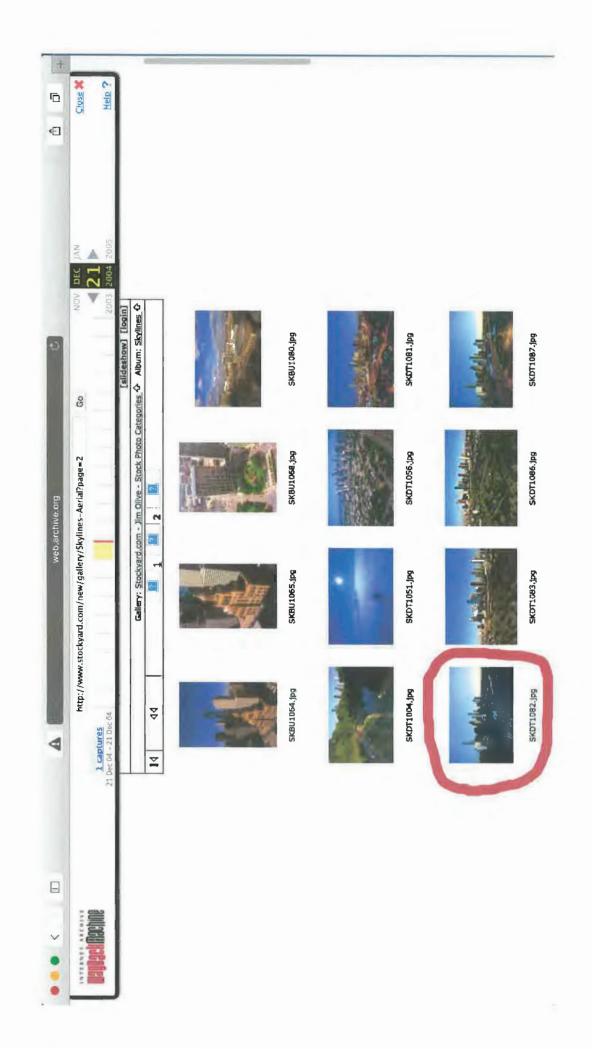

Use of this material is governed by the U.S. copyright law 17 U.S.C. 101 et seq.

Image SKDT1082 found on USCO Copyright CD For Stockyard. com

ALBUMS

SKYLINES-AERIALS

SKOT 1082